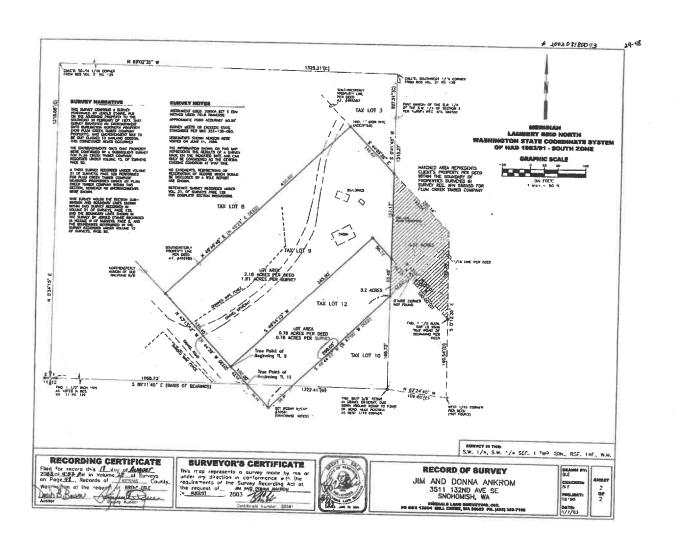

That portion of the Northwest Quarter of Section 12 Township 20 North, Range 14 East, W.M., situate in Kittitas County, State of Washington, more particularly described as follows:

Starting at the Southwest corner of Lot 9 as shown on the certain survey recorded August 18, 2003 at 4:02 p.m. in Volume 29 of Surveys on Page 48 records of Kittitas County under Kittitas County Auditors Number 200308180073; thence South 65° 14' 5" East 558.56 feet to a O'Hare Aluminum Survey Cap the true Point Of Beginning; thence South 0° 46' 1" West 294.86 feet to a O'Hare Aluminum Survey Cap; thence North 43° 52' 59" West 209.77 feet; thence North 46° 7'3" East 207.22 feet to the true Point Of Beginning.

A portion of the Southeast Quarter of the Southwest Quarter of Section 1, Township 20 North, Range 14 East, W. M. described as follows:

A portion of that property describe in Book 29 of Surveys, Pages 47 and 48, recorded August 18, 2003 described as follows: Beginning at the Southeast corner of Tax Lot 12 as shown on the above referenced survey; thence North 46° 44'23" East 298.05 to the true point of beginning: thence North 0° 41' 46" East 68.46 feet to the Northeast corner of Tax Lot 12; thence North 0° 41' 46 " East 153.17 feet to the Northeast corner of Tax Lot 9; thence South 44° 05' 26" East 143.54 feet; thence South 0° 12 '25" East 156.78 feet; thence North 43° 15' 37" West 100 feet; thence South 46° 44 '23" West 47.52 feet to the true point of beginning and as shown as the hatched area on the above reference survey.

### Exhibit A

A portion of the Southeast Quarter of the Southwest Quarter of Section 1, Township 20 North, Range 14 East, W. M. described as follows:

A portion of that property describe in Book 29 of Surveys, Pages 47 and 48, recorded August 18, 2003 described as follows: Beginning at the Southeast corner of Tax Lot 12 as shown on the above referenced survey; thence North 46° 44'23" East 298.05 to the true point of beginning; thence North 0° 41' 46" East 68.46 feet to the Northeast corner of Tax Lot 12; thence North 0° 41' 46 "East 153.17 feet to the Northeast corner of Tax Lot 9; thence South 44° 05' 26" East 143.54 feet; thence South 0° 12 ' 25" East 156.78 feet; thence North 43° 15' 37" West 100 feet; thence South 46° 44 '23" West 47.52 feet to the true point of beginning and as shown as the hatched area on the above reference survey.